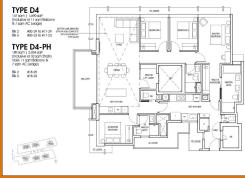

# RESIDENTIAL - CONDOMINIUM 1,690SQFT (157SQM) / CALL FOR PRICE!

(The Prestige Collection) 4 - Bedroom Premier

## 2, 5 THIAM SIEW AVENUE, EAST COAST, MARINE PARADE, SINGAPORE 436846

■ LISTING ID: SGLD92875519 ■ TENURE: FREEHOLD ■ TITLE: N/A

■ **SIZE BUILT-UP**: 1,690SQFT (157SQM) ■ **SITE AREA**: 6.198AC (2.508HA)

■ NO. OF FLOORS: 18

■ FLOOR/LEVEL: 7 - MIDDLE FLOOR

■ BED ROOMS: 4
■ BATH ROOMS: 5
■ MAIDS ROOMS: N/A
■ PARKING SPACES: N/A
■ LAYOUT TYPE: CORNER
■ FACING: N/A
■ VIEWING: OTHER

■ **SELLING PRICE**: CALL FOR PRICE!